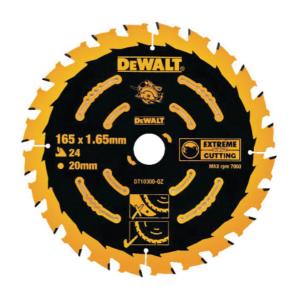

## **Extreme Framing Circular Saw Blade 165 x 20mm x 24T**

The DEWALT Extreme Framing Circular Saw Blades have a thin kerf (cutting width) to ensure that less push force is required by the user and that they cut straighter with reduced binding. The durable teeth stay sharp for a long time with reduced breakage. Can be used for ripping and cross-cutting natural timbers. Cutting composite wood based sheet materials e.g. plywood, MDF and chipboard. They are suitable for use with portable and stationery circular saws. The DEWALT DT10300QZ Circular Saw Blade has the following specifications: Blade Diameter: 165mm. Bore Size: 20mm. Tooth Count: 24

| Diameter x Bore | Teeth | Rake | - |
|-----------------|-------|------|---|
| 165 x 20mm      | 24    | ATB  | _ |