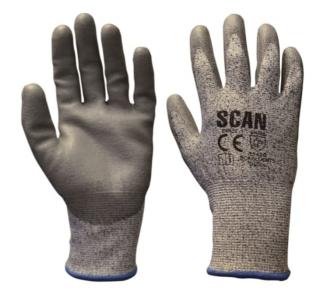

## **Grey PU Coated Cut 5 Gloves - L (Size 9)**

These Scan Grey Polyurethane Coated Cut 5 Liner Gloves are highly cut, tear and puncture resistant, with excellent grip and flexibility. Their palms and fingers are coated with Polyurethane and have a knitted, seamless liner. Conforms to EN420 and EN388 Standards. Abrasion Performance Index (1-4): 4 Blade Cut Performance Index (1-5): 5 Tear Performance Index (1-4): 4 Puncture Performance Index (1-4): 3 1 x Pair of Scan Grey PU Coated Cut 5 Gloves Size 9 Large