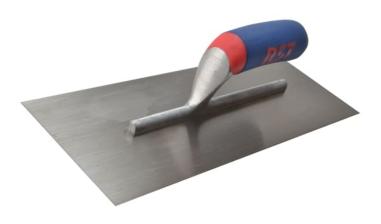

## R.S.T. (RST16S) **Plasterer's Finishing Trowel Carbon Steel Soft Touch Handle 16 x 4.1/2in**

This R.S.T. Finishing Trowel has a strong, durable carbon steel blade and invisible rivets. For user comfort it has an ergonomically shaped, soft touch handle. Finishing trowels are used in smoothing and finishing the surface of plaster. They help to compact the surface and add to the quality and durability of the work. The RST16S Plasterer's Finishing Trowel Carbon Steel Soft Touch Handle has the following specifications: Size: 16in. Weight: 490g.