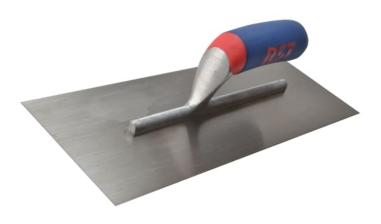

## R.S.T. (RST13S) **Plasterer's Finishing Trowel Carbon Steel Soft Touch Handle 13 x 4.1/2in**

This R.S.T. Finishing Trowel has a strong, durable carbon steel blade and invisible rivets. For user comfort it has an ergonomically shaped, soft touch handle. Finishing trowels are used in smoothing and finishing the surface of plaster. They help to compact the surface and add to the quality and durability of the work. The RST13S Plasterer's Finishing Trowel Carbon Steel Soft Touch Handle has the following specifications: Size: 13in. Weight: 470g.