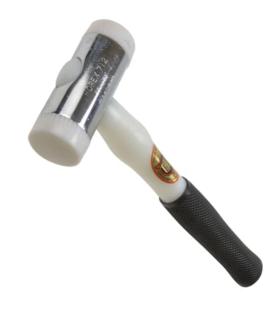

## Thor (TH0712) 712 Nylon Hammer Plastic Handle 38mm 650g

Chrome plated zinc head (except THO720 12-720N which has a cast iron head) with two screw-in nylon faces which are designed to be replaced when worn. THO708, THO720, THO710R and THO712R are fitted with wooden handles while THO710, THO712, THO714 and THO716 have plastic handles. All have two white nylon faces except THO710R and THO712R which have one white nylon and one soft grey face. Available in 6 different weights. Used as a multi-purpose striking tool in most assembly applications including engineering, furniture making, shopfitting, partitioning, double glazing and injection moulding operations. Alternative colour coded faces to distinguish hardness are also available. Diameter 38mm (1 1/2 in). Weight 650g (1 1/2lb).