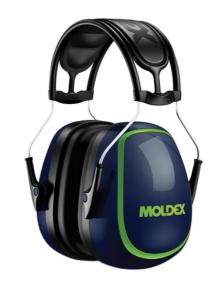

## Moldex (MOL6120) M5 Earmuffs SNR 34 dB

Moldex M-Series Earmuffs are flexible and lightweight with an appealing, stylish design. Seamless workmanship make these earmuffs robust and durable with grip points for easy on-head adjustment. They also feature a smooth sliding mechanism for size adjustment. The extra soft foam air cushions and low contact pressure ensure the M-Series are extremely comfortable. Available in a range of protection levels: M4: SNR 31dB, M5: SNR 34dB and M6: SNR 35dB The Moldex M5 Earmuffs are flexible and lightweight with an appealing, stylish design. Seamless workmanship make these earmuffs robust and durable with grip points for easy on-head adjustment. They also feature a smooth sliding mechanism for size adjustment. The extra soft foam air cushions and low contact pressure ensure the M-Series are extremely comfortable. Has a signal to noise ratio (SNR) of 34 dB.

MOLDEX

**Type** Ear Defenders **SNR Rating** 34 dB