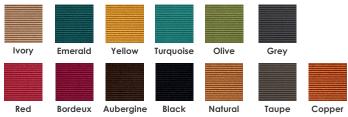

## **STRIPS ORGANIC BLOCKS**

Composed by a series of horizontal stripes, the STRIPS are the perfect connection between simplicity and comfort. It is based on a high quality cork core with a selection of high dense cork granules, and the final result is a continuous wall with a modern aspect. Its strips and volume gives this piece a unique light effect.

FIRE RESISTANT B-S1,d0 (EN13823)

**ACOUSTIC (NRC)** 0,3 (EN ISO 11654)

THERMAL CONDUCTIBILITY (W/M.C) 0,0468 (EN 12667-2001)

THERMAL RESISTANCE (M2C/W) 0,47 (EN 12667-2001)

NATURAL
MADE MAINLY OF
CORK GRANULES,
100% NATURAL AND
RECYCLABLE