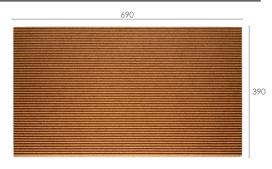

**MATERIAL** Massive cork piece agglomerated with special resins and additives, molded in shape with mass color pigmentation.

**SIZE** 690 x 390 x 7 mm

**INSTALLATION** glue

WEIGHT (BOX) 6,10 kg

PACKED 10 tiles, area 2,691 m<sup>2</sup>