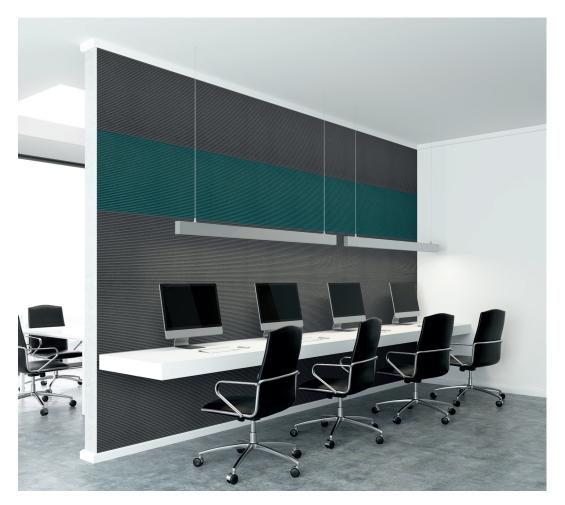

## **STRIPS ORGANIC BLOCKS**

Composed by a series of horizontal stripes, the STRIPS are the perfect connection between simplicity and comfort. It is based on a high quality cork core with a selection of high dense cork granules, and the final result is a continuous wall with a modern aspect. Its strips and volume gives this piece a unique light effect.