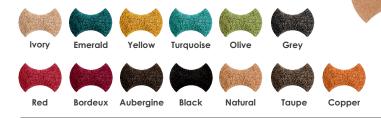

**MATERIAL** Massive cork piece agglomerated with special resins and additives, molded in shape with mass color pigmentation.

SIZE 250 x 160 x 45 mm INSTALLATION glue WEIGHT (BOX) 2 kg PACKED 15 tiles, area 0,435 m<sup>2</sup> FIRE RESISTANT B-S1,d0 (EN13823) ACOUSTIC (NRC) 0,3 (EN ISO 11654) THERMAL CONDUCTIBILITY (W/M.C) 0,0468 (EN 12667-2001) THERMAL RESISTANCE (M2C/W) 0,47 (EN 12667-2001) NATURAL MADE MAINLY OF CORK GRANULES, 100% NATURAL AND RECYCLABLE