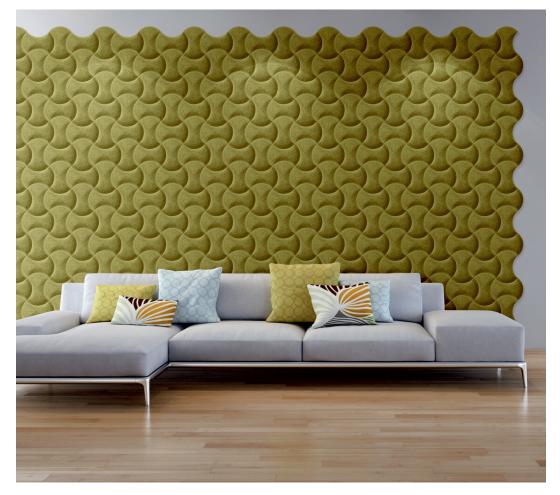

## SENSES ORGANIC BLOCKS

A smoothly curved hourglass shape is organized and repeated in horizontal and vertical orientations, creating an organic pattern. The shape is inspired by the undulations of the nature, and its volume gives dimension to smooth walls. SENSES can cover walls partially or entirely, allowing flexibility and individuality.

**MATERIAL** Massive cork piece agglomerated with special resins and additives, molded in shape with mass color pigmentation.

SIZE 250 x 160 x 45 mm INSTALLATION glue WEIGHT (BOX) 2 kg PACKED 15 tiles, area 0,435 m<sup>2</sup> FIRE RESISTANT B-S1,d0 (EN13823) ACOUSTIC (NRC) 0,3 (EN ISO 11654) THERMAL CONDUCTIBILITY (W/M.C) 0,0468 (EN 12667-2001) THERMAL RESISTANCE (M2C/W) 0,47 (EN 12667-2001) NATURAL MADE MAINLY OF CORK GRANULES, 100% NATURAL AND RECYCLABLE