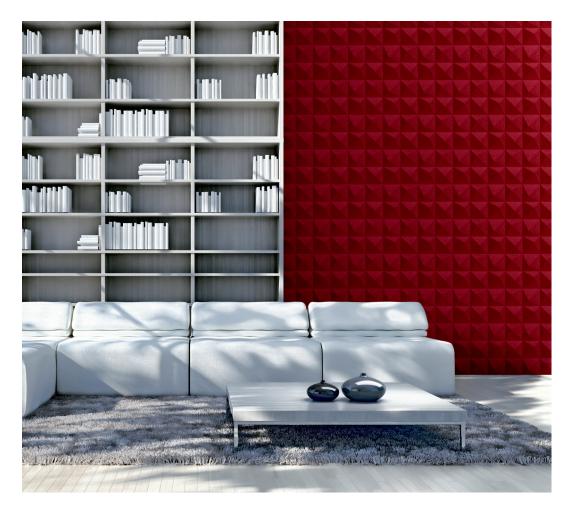

## **PEAKORGANIC BLOCKS**

Each is a square made up of four asymmetrical triangles that converge at a peak. The repeated pattern suggests the idea of mountains and creates a reflection of the surrounding light. Turning to nature for inspiration, PEAK creates different moods based on the mixing and matching of colors.