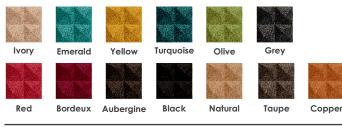

## **PEAKORGANIC BLOCKS**

Each is a square made up of four asymmetrical triangles that converge at a peak. The repeated pattern suggests the idea of mountains and creates a reflection of the surrounding light. Turning to nature for inspiration, PEAK creates different moods based on the mixing and matching of colors.