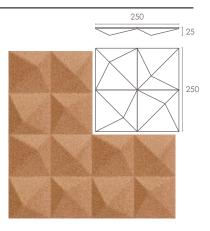

## **PEAKORGANIC BLOCKS**

Each is a square made up of four asymmetrical triangles that converge at a peak. The repeated pattern suggests the idea of mountains and creates a reflection of the surrounding light. Turning to nature for inspiration, PEAK creates different moods based on the mixing and matching of colors.

**MATERIAL** Massive cork piece agglomerated with special resins and additives, molded in shape with mass color pigmentation

**SIZE** 250 x 250 x 25mm

**INSTALLATION** glue

WEIGHT (BOX) 3,045 kg

PACKED 16 tiles, area 1 m<sup>2</sup>