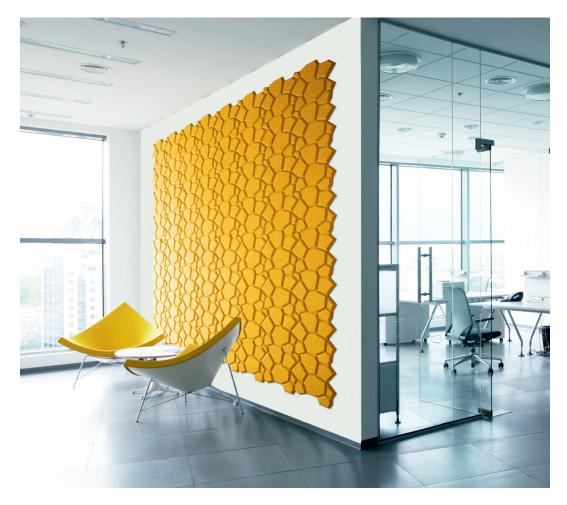

## **BEEHIVE ORGANIC BLOCKS**

The shape results from the union of different geometrical planes that grow in an organic way. It is a progression from a basic honeycomb, at once natural and contemporary. The pattern appears to move, yet it is balanced, giving dynamism, energy and emotion to the environment.