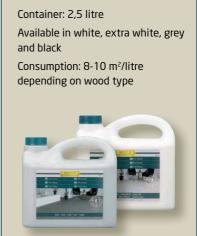

# Application area

Pre-Colour is a water based stain for the priming of unfinished and sanded interior woodwork, such as floors, stairs, furniture and panels. Pre-Colour is available in white, extra white, grey and black.

#### Product info