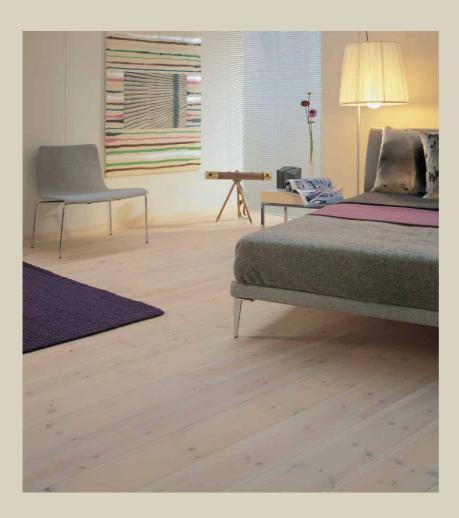

# Application area

Pre-Colour is a water based stain for the priming of unfinished and sanded interior woodwork, such as floors, stairs, furniture and panels. Pre-Colour is available in white, extra white, grey and black.

#### Result

Pre-Colour colours the wood surface and enhances the natural wood grain.

## Application

Apply Pre-Colour lengthwise the wood grain with a brush.

- For a lighter surface, reduces yellowing process of the wood
- Requires subsequent treatment with oil, lacquer or soap
- Suitable for any type of wood
- Certified by IBR