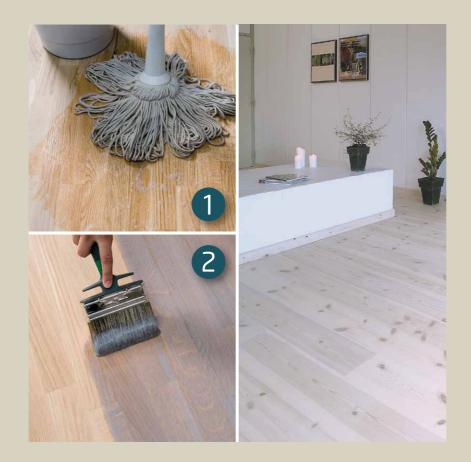

## Application

Apply Pre-Colour lengthwise the wood grain with a brush.

- For a lighter surface, reduces yellowing process of the wood
- Requires subsequent treatment with oil, lacquer or soap
- Suitable for any type of wood
- Certified by IBR

#### Tools

Brush, plastic bucket and stick for stirring. Clean tools with water and soap.

Pre-Colour is a water-based stain used for the priming of unfinished or freshly sanded interior woodwork i.e. floors, stairs, furniture and panels. Pre-Colour enhances the wood grain prior to a protecting oil or lacquer finish. Pre-Colour may be used on all types of wood.

- The unfinished woodwork must be well sanded, clean and dry before application of the Pre-Colour. Clean with 125 ml Wood Cleaner mixed with 5 litre water. Shake the container. Pour the Pre-Colour into a plastic bucket and stir regularly in order to obtain a uniform result.
- Apply the undiluted Pre-Colour in an even layer lengthwise onto the floor with a paint brush. Use at least 1 litre of Pre-Colour per 10 m<sup>2</sup>. On vertically mounted woodwork, apply from top to bottom. Clean tools in water.